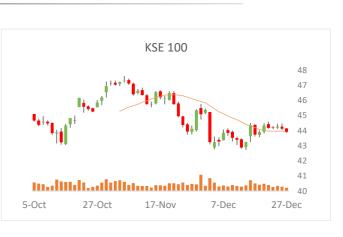

## **MORNING GLANCE**

| ASIA                                                                                                                                                                                                                                                                                                                                                                                                                                                                                                                                                                                                                                                                                                                                                                                                                                                                                                                                                                                                                                                                                                                                                                                                                                                                                                                                                                                                                                                                                                                                                                                                                                                                                                                                                                                                                                                                                                                                                                                                                                                                                                                               | Value                                                                                                                                                                                        | Pts                                                                                | Chg. (%)                                                                                                                                                                                                                                              |
|------------------------------------------------------------------------------------------------------------------------------------------------------------------------------------------------------------------------------------------------------------------------------------------------------------------------------------------------------------------------------------------------------------------------------------------------------------------------------------------------------------------------------------------------------------------------------------------------------------------------------------------------------------------------------------------------------------------------------------------------------------------------------------------------------------------------------------------------------------------------------------------------------------------------------------------------------------------------------------------------------------------------------------------------------------------------------------------------------------------------------------------------------------------------------------------------------------------------------------------------------------------------------------------------------------------------------------------------------------------------------------------------------------------------------------------------------------------------------------------------------------------------------------------------------------------------------------------------------------------------------------------------------------------------------------------------------------------------------------------------------------------------------------------------------------------------------------------------------------------------------------------------------------------------------------------------------------------------------------------------------------------------------------------------------------------------------------------------------------------------------------|----------------------------------------------------------------------------------------------------------------------------------------------------------------------------------------------|------------------------------------------------------------------------------------|-------------------------------------------------------------------------------------------------------------------------------------------------------------------------------------------------------------------------------------------------------|
| C KSE 100                                                                                                                                                                                                                                                                                                                                                                                                                                                                                                                                                                                                                                                                                                                                                                                                                                                                                                                                                                                                                                                                                                                                                                                                                                                                                                                                                                                                                                                                                                                                                                                                                                                                                                                                                                                                                                                                                                                                                                                                                                                                                                                          | 43,913.44                                                                                                                                                                                    | 204.95                                                                             | 0.46% 🔻                                                                                                                                                                                                                                               |
| NIFTY 50                                                                                                                                                                                                                                                                                                                                                                                                                                                                                                                                                                                                                                                                                                                                                                                                                                                                                                                                                                                                                                                                                                                                                                                                                                                                                                                                                                                                                                                                                                                                                                                                                                                                                                                                                                                                                                                                                                                                                                                                                                                                                                                           | 17,086.25                                                                                                                                                                                    | 82.50                                                                              | 0.49% 🔺                                                                                                                                                                                                                                               |
| <b>DSE 30</b>                                                                                                                                                                                                                                                                                                                                                                                                                                                                                                                                                                                                                                                                                                                                                                                                                                                                                                                                                                                                                                                                                                                                                                                                                                                                                                                                                                                                                                                                                                                                                                                                                                                                                                                                                                                                                                                                                                                                                                                                                                                                                                                      | 2,504.08                                                                                                                                                                                     | 16.03                                                                              | 0.64% 🔺                                                                                                                                                                                                                                               |
| SHANGHAI                                                                                                                                                                                                                                                                                                                                                                                                                                                                                                                                                                                                                                                                                                                                                                                                                                                                                                                                                                                                                                                                                                                                                                                                                                                                                                                                                                                                                                                                                                                                                                                                                                                                                                                                                                                                                                                                                                                                                                                                                                                                                                                           | 3,619.19                                                                                                                                                                                     | 3.22                                                                               | 0.09% 🔺                                                                                                                                                                                                                                               |
| 🖈 Hang Seng                                                                                                                                                                                                                                                                                                                                                                                                                                                                                                                                                                                                                                                                                                                                                                                                                                                                                                                                                                                                                                                                                                                                                                                                                                                                                                                                                                                                                                                                                                                                                                                                                                                                                                                                                                                                                                                                                                                                                                                                                                                                                                                        | 23,252.50                                                                                                                                                                                    | 28.74                                                                              | 0.12% 🔺                                                                                                                                                                                                                                               |
| • BIST 100                                                                                                                                                                                                                                                                                                                                                                                                                                                                                                                                                                                                                                                                                                                                                                                                                                                                                                                                                                                                                                                                                                                                                                                                                                                                                                                                                                                                                                                                                                                                                                                                                                                                                                                                                                                                                                                                                                                                                                                                                                                                                                                         | 1,897.13                                                                                                                                                                                     | 5.85                                                                               | 0.31% 🔺                                                                                                                                                                                                                                               |
| MOEX                                                                                                                                                                                                                                                                                                                                                                                                                                                                                                                                                                                                                                                                                                                                                                                                                                                                                                                                                                                                                                                                                                                                                                                                                                                                                                                                                                                                                                                                                                                                                                                                                                                                                                                                                                                                                                                                                                                                                                                                                                                                                                                               | 3,740.63                                                                                                                                                                                     | 37.91                                                                              | 1.02% 🔺                                                                                                                                                                                                                                               |
| CSE All-Share                                                                                                                                                                                                                                                                                                                                                                                                                                                                                                                                                                                                                                                                                                                                                                                                                                                                                                                                                                                                                                                                                                                                                                                                                                                                                                                                                                                                                                                                                                                                                                                                                                                                                                                                                                                                                                                                                                                                                                                                                                                                                                                      | 12,008.49                                                                                                                                                                                    | 62.19                                                                              | 0.52% 🔻                                                                                                                                                                                                                                               |
| Nikkei 225                                                                                                                                                                                                                                                                                                                                                                                                                                                                                                                                                                                                                                                                                                                                                                                                                                                                                                                                                                                                                                                                                                                                                                                                                                                                                                                                                                                                                                                                                                                                                                                                                                                                                                                                                                                                                                                                                                                                                                                                                                                                                                                         | 28,975.50                                                                                                                                                                                    | 299.04                                                                             | 1.04% 🔺                                                                                                                                                                                                                                               |
| KLCI                                                                                                                                                                                                                                                                                                                                                                                                                                                                                                                                                                                                                                                                                                                                                                                                                                                                                                                                                                                                                                                                                                                                                                                                                                                                                                                                                                                                                                                                                                                                                                                                                                                                                                                                                                                                                                                                                                                                                                                                                                                                                                                               | 1,540.57                                                                                                                                                                                     | 6.66                                                                               | 0.43% 🔺                                                                                                                                                                                                                                               |
| Source: Investing.com                                                                                                                                                                                                                                                                                                                                                                                                                                                                                                                                                                                                                                                                                                                                                                                                                                                                                                                                                                                                                                                                                                                                                                                                                                                                                                                                                                                                                                                                                                                                                                                                                                                                                                                                                                                                                                                                                                                                                                                                                                                                                                              |                                                                                                                                                                                              |                                                                                    |                                                                                                                                                                                                                                                       |
| EUROPE                                                                                                                                                                                                                                                                                                                                                                                                                                                                                                                                                                                                                                                                                                                                                                                                                                                                                                                                                                                                                                                                                                                                                                                                                                                                                                                                                                                                                                                                                                                                                                                                                                                                                                                                                                                                                                                                                                                                                                                                                                                                                                                             | Value                                                                                                                                                                                        | Value                                                                              | Pts                                                                                                                                                                                                                                                   |
| FTSE 100                                                                                                                                                                                                                                                                                                                                                                                                                                                                                                                                                                                                                                                                                                                                                                                                                                                                                                                                                                                                                                                                                                                                                                                                                                                                                                                                                                                                                                                                                                                                                                                                                                                                                                                                                                                                                                                                                                                                                                                                                                                                                                                           | 7,372.10                                                                                                                                                                                     | 1.24                                                                               | 0.02% 🔻                                                                                                                                                                                                                                               |
| DAX 30                                                                                                                                                                                                                                                                                                                                                                                                                                                                                                                                                                                                                                                                                                                                                                                                                                                                                                                                                                                                                                                                                                                                                                                                                                                                                                                                                                                                                                                                                                                                                                                                                                                                                                                                                                                                                                                                                                                                                                                                                                                                                                                             | 15,835.25                                                                                                                                                                                    | 78.94                                                                              | 0.50% 🔺                                                                                                                                                                                                                                               |
| CAC 40                                                                                                                                                                                                                                                                                                                                                                                                                                                                                                                                                                                                                                                                                                                                                                                                                                                                                                                                                                                                                                                                                                                                                                                                                                                                                                                                                                                                                                                                                                                                                                                                                                                                                                                                                                                                                                                                                                                                                                                                                                                                                                                             | 7,140.39                                                                                                                                                                                     | 53.81                                                                              | 0.76% 🔺                                                                                                                                                                                                                                               |
| FTSE MIB                                                                                                                                                                                                                                                                                                                                                                                                                                                                                                                                                                                                                                                                                                                                                                                                                                                                                                                                                                                                                                                                                                                                                                                                                                                                                                                                                                                                                                                                                                                                                                                                                                                                                                                                                                                                                                                                                                                                                                                                                                                                                                                           | 27,231.20                                                                                                                                                                                    | 214.98                                                                             | 0.80% 🔺                                                                                                                                                                                                                                               |
| + SMI 20                                                                                                                                                                                                                                                                                                                                                                                                                                                                                                                                                                                                                                                                                                                                                                                                                                                                                                                                                                                                                                                                                                                                                                                                                                                                                                                                                                                                                                                                                                                                                                                                                                                                                                                                                                                                                                                                                                                                                                                                                                                                                                                           | 12,866.90                                                                                                                                                                                    | 81.58                                                                              | 0.64% 🔺                                                                                                                                                                                                                                               |
| Source: Investing.com                                                                                                                                                                                                                                                                                                                                                                                                                                                                                                                                                                                                                                                                                                                                                                                                                                                                                                                                                                                                                                                                                                                                                                                                                                                                                                                                                                                                                                                                                                                                                                                                                                                                                                                                                                                                                                                                                                                                                                                                                                                                                                              |                                                                                                                                                                                              |                                                                                    |                                                                                                                                                                                                                                                       |
| USA                                                                                                                                                                                                                                                                                                                                                                                                                                                                                                                                                                                                                                                                                                                                                                                                                                                                                                                                                                                                                                                                                                                                                                                                                                                                                                                                                                                                                                                                                                                                                                                                                                                                                                                                                                                                                                                                                                                                                                                                                                                                                                                                | Value                                                                                                                                                                                        | Value                                                                              | Pts                                                                                                                                                                                                                                                   |
| DOW JONES                                                                                                                                                                                                                                                                                                                                                                                                                                                                                                                                                                                                                                                                                                                                                                                                                                                                                                                                                                                                                                                                                                                                                                                                                                                                                                                                                                                                                                                                                                                                                                                                                                                                                                                                                                                                                                                                                                                                                                                                                                                                                                                          | 36,302.38                                                                                                                                                                                    | 351.82                                                                             | 0.98% 🔺                                                                                                                                                                                                                                               |
| S&P 500                                                                                                                                                                                                                                                                                                                                                                                                                                                                                                                                                                                                                                                                                                                                                                                                                                                                                                                                                                                                                                                                                                                                                                                                                                                                                                                                                                                                                                                                                                                                                                                                                                                                                                                                                                                                                                                                                                                                                                                                                                                                                                                            | 4,791.19                                                                                                                                                                                     | 65.40                                                                              | 1.38% 🔺                                                                                                                                                                                                                                               |
| NASDAQ 100                                                                                                                                                                                                                                                                                                                                                                                                                                                                                                                                                                                                                                                                                                                                                                                                                                                                                                                                                                                                                                                                                                                                                                                                                                                                                                                                                                                                                                                                                                                                                                                                                                                                                                                                                                                                                                                                                                                                                                                                                                                                                                                         | 16,567.50                                                                                                                                                                                    | 259.29                                                                             | 1.59% 🔺                                                                                                                                                                                                                                               |
| US Dollar Index                                                                                                                                                                                                                                                                                                                                                                                                                                                                                                                                                                                                                                                                                                                                                                                                                                                                                                                                                                                                                                                                                                                                                                                                                                                                                                                                                                                                                                                                                                                                                                                                                                                                                                                                                                                                                                                                                                                                                                                                                                                                                                                    | 96.10                                                                                                                                                                                        | 0.01                                                                               | 0.01% 🔺                                                                                                                                                                                                                                               |
| Source: Investing.com                                                                                                                                                                                                                                                                                                                                                                                                                                                                                                                                                                                                                                                                                                                                                                                                                                                                                                                                                                                                                                                                                                                                                                                                                                                                                                                                                                                                                                                                                                                                                                                                                                                                                                                                                                                                                                                                                                                                                                                                                                                                                                              |                                                                                                                                                                                              |                                                                                    |                                                                                                                                                                                                                                                       |
|                                                                                                                                                                                                                                                                                                                                                                                                                                                                                                                                                                                                                                                                                                                                                                                                                                                                                                                                                                                                                                                                                                                                                                                                                                                                                                                                                                                                                                                                                                                                                                                                                                                                                                                                                                                                                                                                                                                                                                                                                                                                                                                                    |                                                                                                                                                                                              |                                                                                    |                                                                                                                                                                                                                                                       |
| GULF                                                                                                                                                                                                                                                                                                                                                                                                                                                                                                                                                                                                                                                                                                                                                                                                                                                                                                                                                                                                                                                                                                                                                                                                                                                                                                                                                                                                                                                                                                                                                                                                                                                                                                                                                                                                                                                                                                                                                                                                                                                                                                                               | Value                                                                                                                                                                                        | Value                                                                              | Pts                                                                                                                                                                                                                                                   |
| GULF<br>ADX General                                                                                                                                                                                                                                                                                                                                                                                                                                                                                                                                                                                                                                                                                                                                                                                                                                                                                                                                                                                                                                                                                                                                                                                                                                                                                                                                                                                                                                                                                                                                                                                                                                                                                                                                                                                                                                                                                                                                                                                                                                                                                                                | Value<br>8,394.14                                                                                                                                                                            | Value<br>-                                                                         | Pts<br>-                                                                                                                                                                                                                                              |
|                                                                                                                                                                                                                                                                                                                                                                                                                                                                                                                                                                                                                                                                                                                                                                                                                                                                                                                                                                                                                                                                                                                                                                                                                                                                                                                                                                                                                                                                                                                                                                                                                                                                                                                                                                                                                                                                                                                                                                                                                                                                                                                                    |                                                                                                                                                                                              | Value<br>-<br>7.26                                                                 | Pts<br>-<br>0.07% ▼                                                                                                                                                                                                                                   |
| ADX General                                                                                                                                                                                                                                                                                                                                                                                                                                                                                                                                                                                                                                                                                                                                                                                                                                                                                                                                                                                                                                                                                                                                                                                                                                                                                                                                                                                                                                                                                                                                                                                                                                                                                                                                                                                                                                                                                                                                                                                                                                                                                                                        | 8,394.14                                                                                                                                                                                     | -                                                                                  | -                                                                                                                                                                                                                                                     |
| ADX General<br>Tadawul All-Share<br>QE General<br>Premier Market                                                                                                                                                                                                                                                                                                                                                                                                                                                                                                                                                                                                                                                                                                                                                                                                                                                                                                                                                                                                                                                                                                                                                                                                                                                                                                                                                                                                                                                                                                                                                                                                                                                                                                                                                                                                                                                                                                                                                                                                                                                                   | 8,394.14<br>11,161.04                                                                                                                                                                        | 7.26                                                                               | 0.07% ▼                                                                                                                                                                                                                                               |
| ADX General<br>ADX General<br>QE General<br>Premier Market<br>Source: Investing.com                                                                                                                                                                                                                                                                                                                                                                                                                                                                                                                                                                                                                                                                                                                                                                                                                                                                                                                                                                                                                                                                                                                                                                                                                                                                                                                                                                                                                                                                                                                                                                                                                                                                                                                                                                                                                                                                                                                                                                                                                                                | 8,394.14<br>11,161.04<br>11,619.59                                                                                                                                                           | 7.26                                                                               | 0.07% ▼                                                                                                                                                                                                                                               |
| ADX General<br>Tadawul All-Share<br>QE General<br>Premier Market                                                                                                                                                                                                                                                                                                                                                                                                                                                                                                                                                                                                                                                                                                                                                                                                                                                                                                                                                                                                                                                                                                                                                                                                                                                                                                                                                                                                                                                                                                                                                                                                                                                                                                                                                                                                                                                                                                                                                                                                                                                                   | 8,394.14<br>11,161.04<br>11,619.59                                                                                                                                                           | 7.26                                                                               | 0.07% ▼                                                                                                                                                                                                                                               |
| ADX General<br>ADX General<br>QE General<br>Premier Market<br>Source: Investing.com                                                                                                                                                                                                                                                                                                                                                                                                                                                                                                                                                                                                                                                                                                                                                                                                                                                                                                                                                                                                                                                                                                                                                                                                                                                                                                                                                                                                                                                                                                                                                                                                                                                                                                                                                                                                                                                                                                                                                                                                                                                | 8,394.14<br>11,161.04<br>11,619.59<br>7,631.40                                                                                                                                               | 7.26<br>32.66                                                                      | 0.07% ▼<br>0.28% ▼                                                                                                                                                                                                                                    |
| ADX General<br>ADX General<br>QE General<br>Premier Market<br>Source: Investing.com<br>Commodity<br>Gold (t oz.)<br>Silver (t oz.)                                                                                                                                                                                                                                                                                                                                                                                                                                                                                                                                                                                                                                                                                                                                                                                                                                                                                                                                                                                                                                                                                                                                                                                                                                                                                                                                                                                                                                                                                                                                                                                                                                                                                                                                                                                                                                                                                                                                                                                                 | 8,394.14<br>11,161.04<br>11,619.59<br>7,631.40<br>Value                                                                                                                                      | 7.26<br>32.66<br>-<br>Value                                                        | 0.07% ▼<br>0.28% ▼<br>                                                                                                                                                                                                                                |
| ADX General<br>ADX General<br>CE General<br>CE General<br>Premier Market<br>Source: Investing.com<br>Commodity<br>Gold (t oz.)<br>Silver (t oz.)<br>Oil-WTI (bbl.)                                                                                                                                                                                                                                                                                                                                                                                                                                                                                                                                                                                                                                                                                                                                                                                                                                                                                                                                                                                                                                                                                                                                                                                                                                                                                                                                                                                                                                                                                                                                                                                                                                                                                                                                                                                                                                                                                                                                                                 | 8,394.14<br>11,161.04<br>11,619.59<br>7,631.40<br><b>Value</b><br>1,810.50                                                                                                                   | 7.26<br>32.66<br>-<br>Value<br>1.70                                                | -<br>0.07% ▼<br>0.28% ▼<br>-<br>Chg.<br>0.09% ▲                                                                                                                                                                                                       |
| ADX General<br>ADX General<br>QE General<br>Premier Market<br>Source: Investing.com<br>Commodity<br>Gold (t oz.)<br>Silver (t oz.)                                                                                                                                                                                                                                                                                                                                                                                                                                                                                                                                                                                                                                                                                                                                                                                                                                                                                                                                                                                                                                                                                                                                                                                                                                                                                                                                                                                                                                                                                                                                                                                                                                                                                                                                                                                                                                                                                                                                                                                                 | 8,394.14<br>11,161.04<br>11,619.59<br>7,631.40<br>Value<br>1,810.50<br>23.05                                                                                                                 | - 7.26<br>32.66<br><br>Value<br>1.70<br>0.06                                       | -<br>0.07% ▼<br>0.28% ▼<br>-<br>Chg.<br>0.09% ▲<br>0.25% ▲                                                                                                                                                                                            |
| ADX General<br>ADX General<br>QE General<br>Premier Market<br>Source: Investing.com<br>Commodity<br>Gold (t oz.)<br>Silver (t oz.)<br>Oil-WTI (bbl.)<br>Coll-Brent (bbl.)<br>Steel Scrap (tons)                                                                                                                                                                                                                                                                                                                                                                                                                                                                                                                                                                                                                                                                                                                                                                                                                                                                                                                                                                                                                                                                                                                                                                                                                                                                                                                                                                                                                                                                                                                                                                                                                                                                                                                                                                                                                                                                                                                                    | 8,394.14<br>11,161.04<br>11,619.59<br>7,631.40<br>Value<br>1,810.50<br>23.05<br>75.88<br>78.41<br>468.00                                                                                     | -<br>7.26<br>32.66<br>-<br>-<br>Value<br>1.70<br>0.06<br>0.31<br>0.09<br>-         | -<br>0.07% ▼<br>0.28% ▼<br>-<br>Chg.<br>0.09% ▲<br>0.25% ▲<br>0.41% ▲<br>0.11% ▼                                                                                                                                                                      |
| ADX General<br>ADX General<br>QE General<br>Premier Market<br>Source: Investing.com<br>Commodity<br>Gold (t oz.)<br>Silver (t oz.)<br>Oil-WTI (bbl.)<br>Steel Scrap (tons)<br>Cotton (lb.)                                                                                                                                                                                                                                                                                                                                                                                                                                                                                                                                                                                                                                                                                                                                                                                                                                                                                                                                                                                                                                                                                                                                                                                                                                                                                                                                                                                                                                                                                                                                                                                                                                                                                                                                                                                                                                                                                                                                         | 8,394.14<br>11,161.04<br>11,619.59<br>7,631.40<br><b>Value</b><br>1,810.50<br>23.05<br>75.88<br>78.41                                                                                        | 7.26<br>32.66<br>-<br>Value<br>1.70<br>0.06<br>0.31                                | -<br>0.28% ▼<br>-<br>Chg.<br>0.09% ▲<br>0.25% ▲<br>0.41% ▲                                                                                                                                                                                            |
| ADX General<br>ADX General<br>QE General<br>Premier Market<br>Source: Investing.com<br>Commodity<br>Gold (t oz.)<br>Silver (t oz.)<br>Oil-WTI (bbl.)<br>Oil-Brent (bbl.)<br>Steel Scrap (tons)<br>Cotton (lb.)<br>Ssource: Investing.com                                                                                                                                                                                                                                                                                                                                                                                                                                                                                                                                                                                                                                                                                                                                                                                                                                                                                                                                                                                                                                                                                                                                                                                                                                                                                                                                                                                                                                                                                                                                                                                                                                                                                                                                                                                                                                                                                           | 8,394.14<br>11,161.04<br>11,619.59<br>7,631.40<br>Value<br>1,810.50<br>23.05<br>75.88<br>78.41<br>468.00                                                                                     | -<br>7.26<br>32.66<br>-<br>-<br>Value<br>1.70<br>0.06<br>0.31<br>0.09<br>-         | -<br>0.07% ▼<br>0.28% ▼<br>-<br>Chg.<br>0.09% ▲<br>0.25% ▲<br>0.41% ▲<br>0.41% ▼<br>-<br>3.28% ▲                                                                                                                                                      |
| ADX General<br>ADX General<br>QE General<br>Premier Market<br>Source: Investing.com<br>Commodity<br>Gold (t oz.)<br>Silver (t oz.)<br>Oil-WTI (bbl.)<br>Steel Scrap (tons)<br>Cotton (lb.)<br>Ssource: Investing.com<br>Currency                                                                                                                                                                                                                                                                                                                                                                                                                                                                                                                                                                                                                                                                                                                                                                                                                                                                                                                                                                                                                                                                                                                                                                                                                                                                                                                                                                                                                                                                                                                                                                                                                                                                                                                                                                                                                                                                                                   | 8,394.14<br>11,161.04<br>11,619.59<br>7,631.40<br>Value<br>1,810.50<br>23.05<br>75.88<br>78.41<br>468.00                                                                                     | -<br>7.26<br>32.66<br>-<br>-<br>Value<br>1.70<br>0.06<br>0.31<br>0.09<br>-         | -<br>0.07% ▼<br>0.28% ▼<br>-<br>Chg.<br>0.09% ▲<br>0.25% ▲<br>0.41% ▲<br>0.11% ▼                                                                                                                                                                      |
| ADX General<br>ADX General<br>QE General<br>Premier Market<br>Source: Investing.com<br>Commodity<br>Gold (t oz.)<br>Silver (t oz.)<br>Oil-WTI (bbl.)<br>Oil-WTI (bbl.)<br>Cotton (bb.)<br>Source: Investing.com<br>Currency<br>USD/PKR                                                                                                                                                                                                                                                                                                                                                                                                                                                                                                                                                                                                                                                                                                                                                                                                                                                                                                                                                                                                                                                                                                                                                                                                                                                                                                                                                                                                                                                                                                                                                                                                                                                                                                                                                                                                                                                                                             | 8,394.14<br>11,161.04<br>11,619.59<br>7,631.40<br>Value<br>1,810.50<br>23.05<br>75.88<br>78.41<br>468.00<br>112.40                                                                           | -<br>7.26<br>32.66<br>-<br>-<br>Value<br>1.70<br>0.06<br>0.31<br>0.09<br>-<br>3.57 | 0.07% ▼ 0.28% ▼ 0.28% ▼ 0.09% ▲ 0.25% ▲ 0.41% ▲ 0.11% ▼ 3.28% ▲ Chg.                                                                                                                                                                                  |
| ADX General<br>ADX General<br>Calculation of the second of the | 8,394.14<br>11,161.04<br>11,619.59<br>7,631.40<br>Value<br>1,810.50<br>23.05<br>75.88<br>78.41<br>468.00<br>112.40<br>Value<br>178.25<br>201.64                                              | -<br>7.26<br>32.66<br>-<br>-<br>Value<br>1.70<br>0.06<br>0.31<br>0.09<br>-<br>3.57 | -<br>0.07% ▼<br>0.28% ▼<br>-<br>Chg.<br>0.09% ▲<br>0.25% ▲<br>0.41% ▲<br>0.11% ▼<br>-<br>3.28% ▲                                                                                                                                                      |
| ADX General<br>ADX General<br>QE General<br>Premier Market<br>Source: Investing.com<br>Commodity<br>Gold (t oz.)<br>Silver (t oz.)<br>Oil-WTI (bbl.)<br>Silver (t oz.)<br>Oil-Brent (bbl.)<br>Steel Scrap (tons)<br>Cotton (lb.)<br>Ssource: Investing.com<br>Currency<br>USD/PKR<br>EURO/PKR<br>GBP/PKR                                                                                                                                                                                                                                                                                                                                                                                                                                                                                                                                                                                                                                                                                                                                                                                                                                                                                                                                                                                                                                                                                                                                                                                                                                                                                                                                                                                                                                                                                                                                                                                                                                                                                                                                                                                                                           | 8,394.14<br>11,161.04<br>11,619.59<br>7,631.40<br>Value<br>1,810.50<br>23.05<br>75.88<br>78.41<br>468.00<br>112.40<br>Value<br>178.25                                                        | - 7.26<br>32.66<br>                                                                | 0.07% ▼ 0.28% ▼ 0.28% ▼ 0.09% ▲ 0.25% ▲ 0.41% ▲ 0.11% ▼ 3.28% ▲ Chg.                                                                                                                                                                                  |
| ADX General<br>ADX General<br>QE General<br>Premier Market<br>Source: Investing.com<br>Commodity<br>Gold (t oz.)<br>Silver (t oz.)<br>Oil-WTI (bbl.)<br>Coil-Brent (bbl.)<br>Steel Scrap (tons)<br>Cotton (lb.)<br>Source: Investing.com<br>Currency<br>USD/PKR<br>USD/PKR<br>BURO/PKR<br>JPY/PKR                                                                                                                                                                                                                                                                                                                                                                                                                                                                                                                                                                                                                                                                                                                                                                                                                                                                                                                                                                                                                                                                                                                                                                                                                                                                                                                                                                                                                                                                                                                                                                                                                                                                                                                                                                                                                                  | 8,394.14<br>11,161.04<br>11,619.59<br>7,631.40<br>Value<br>1,810.50<br>23.05<br>75.88<br>78.41<br>468.00<br>112.40<br>Value<br>178.25<br>201.64<br>238.84<br>1.56                            | - 7.26<br>32.66<br>                                                                | 0.07% ▼ 0.28% ▼ 0.28% ▼ 0.09% ▲ 0.25% ▲ 0.41% ▲ 0.11% ▼ 3.28% ▲ Chg.                                                                                                                                                                                  |
| ADX General<br>ADX General<br>QE General<br>QE General<br>Premier Market<br>Source: Investing.com<br>Commodity<br>Gold (t oz.)<br>Silver (t oz.)<br>Oil-WTI (bbl.)<br>Oil-WTI (bbl.)<br>Oil-Brent (bbl.)<br>Steel Scrap (tons)<br>Cotton (lb.)<br>Source: Investing.com<br>Currency<br>USD/PKR<br>USD/PKR<br>USD/PKR<br>JPY/PKR<br>ONY/PKR                                                                                                                                                                                                                                                                                                                                                                                                                                                                                                                                                                                                                                                                                                                                                                                                                                                                                                                                                                                                                                                                                                                                                                                                                                                                                                                                                                                                                                                                                                                                                                                                                                                                                                                                                                                         | 8,394.14<br>11,161.04<br>11,619.59<br>7,631.40<br>Value<br>1,810.50<br>23.05<br>75.88<br>78.41<br>468.00<br>112.40<br>Value<br>178.25<br>201.64<br>238.84<br>1.56<br>28.15                   | - 7.26<br>32.66<br>                                                                | 0.07% ▼     0.28% ▼     0.28% ▼     0.09% ▲     0.25% ▲     0.41% ▲     0.11% ▼     3.28% ▲     Chg.     Chg.     -                                                                                                                                   |
| ADX General<br>ADX General<br>QE General<br>Ceneral<br>Commodity<br>Gold (t oz.)<br>Silver (t oz.)<br>Oil-WTI (bbl.)<br>Coll-Brent (bbl.)<br>Steel Scrap (tons)<br>Cotton (lb.)<br>Source: Investing.com<br>Currency<br>USD/PKR<br>USD/PKR<br>GBP/PKR<br>OIP/PKR<br>AED/PKR                                                                                                                                                                                                                                                                                                                                                                                                                                                                                                                                                                                                                                                                                                                                                                                                                                                                                                                                                                                                                                                                                                                                                                                                                                                                                                                                                                                                                                                                                                                                                                                                                                                                                                                                                                                                                                                        | 8,394.14<br>11,161.04<br>11,619.59<br>7,631.40<br>Value<br>1,810.50<br>23.05<br>75.88<br>78.41<br>468.00<br>112.40<br>Value<br>178.25<br>201.64<br>238.84<br>1.56<br>28.15<br>48.49          | - 7.26<br>32.66<br>32.66<br>                                                       | -<br>0.07% ▼<br>0.28% ▼<br>-<br>Chg.<br>0.09% ▲<br>0.25% ▲<br>0.41% ▲<br>0.11% ▼<br>3.28% ▲<br>Chg.<br>-<br>0.14% ▼<br>-<br>-                                                                                                                         |
| ADX General  ADX General  ADX General  C General  C General  Commodity  Gold (t oz.)  Silver (t oz.)  Oil-WTI (bbl.)  Steel Scrap (tons)  Cotton (lb.)  Ssource: Investing.com  Currency  USD/PKR  LURO/PKR  JPY/PKR  CNY/PKR  AED/PKR  SAR/PKR                                                                                                                                                                                                                                                                                                                                                                                                                                                                                                                                                                                                                                                                                                                                                                                                                                                                                                                                                                                                                                                                                                                                                                                                                                                                                                                                                                                                                                                                                                                                                                                                                                                                                                                                                                                                                                                                                    | 8,394.14<br>11,161.04<br>11,619.59<br>7,631.40<br>Value<br>1,810.50<br>23.05<br>75.88<br>78.41<br>468.00<br>112.40<br>Value<br>178.25<br>201.64<br>238.84<br>1.56<br>28.15<br>48.49<br>47.43 | - 7.26<br>32.66<br>                                                                | <ul> <li>0.07% ▼</li> <li>0.28% ▼</li> <li>0.28% ▼</li> <li>0.09% ▲</li> <li>0.25% ▲</li> <li>0.41% ▲</li> <li>0.11% ▼</li> <li>3.28% ▲</li> <li>Chg.</li> <li>0.14% ▼</li> <li>0.14% ▼</li> <li>0.02% ▼</li> <li>0.02% ▼</li> <li>0.02% ▼</li> </ul> |
| ADX General<br>ADX General<br>QE General<br>Premier Market<br>Source: Investing.com<br>Commodity<br>Gold (t oz.)<br>Source: Investing.com<br>Oil-WTI (bbl.)<br>Coll-Brent (bbl.)<br>Steel Scrap (tons)<br>Cotton (lb.)<br>Source: Investing.com<br>Currency<br>USD/PKR<br>USD/PKR<br>USD/PKR<br>USD/PKR<br>CNY/PKR<br>CNY/PKR<br>CNY/PKR<br>AED/PKR<br>SAR/PKR<br>CAD/PKR                                                                                                                                                                                                                                                                                                                                                                                                                                                                                                                                                                                                                                                                                                                                                                                                                                                                                                                                                                                                                                                                                                                                                                                                                                                                                                                                                                                                                                                                                                                                                                                                                                                                                                                                                          | 8,394.14<br>11,161.04<br>11,619.59<br>7,631.40<br>Value<br>1,810.50<br>23.05<br>75.88<br>78.41<br>468.00<br>112.40<br>Value<br>178.25<br>201.64<br>238.84<br>1.56<br>28.15<br>48.49          | - 7.26<br>32.66<br>32.66<br>                                                       | -<br>0.07% ▼<br>0.28% ▼<br>0.28% ▼<br>0.09% ▲<br>0.25% ▲<br>0.41% ▲<br>0.11% ▼<br>3.28% ▲<br>Chg.<br>-<br>0.14% ▼<br>-<br>0.14% ▼                                                                                                                     |
| ADX General  ADX General  ADX General  Centrol All-Share  QE General  Commodity  Gold (t oz.)  Gold (t oz.)  Oil-WTI (bbl.)  Coil-Brent (bbl.)  Steel Scrap (tons)  Cotton (lb.)  Ssource: Investing.com  Currency  USD/PKR  LURO/PKR  JPY/PKR  CNY/PKR  AED/PKR  SAR/PKR                                                                                                                                                                                                                                                                                                                                                                                                                                                                                                                                                                                                                                                                                                                                                                                                                                                                                                                                                                                                                                                                                                                                                                                                                                                                                                                                                                                                                                                                                                                                                                                                                                                                                                                                                                                                                                                          | 8,394.14<br>11,161.04<br>11,619.59<br>7,631.40<br>Value<br>1,810.50<br>23.05<br>75.88<br>78.41<br>468.00<br>112.40<br>Value<br>178.25<br>201.64<br>238.84<br>1.56<br>28.15<br>48.49<br>47.43 | - 7.26<br>32.66<br>32.66<br><br><br><br><br><br><br><br><br><br>-                  | -<br>0.07% ▼<br>0.28% ▼<br>-<br>-<br>-<br>-<br>-<br>-<br>-<br>-<br>-<br>-<br>-<br>-<br>-<br>-<br>-<br>-<br>-<br>-<br>-                                                                                                                                |